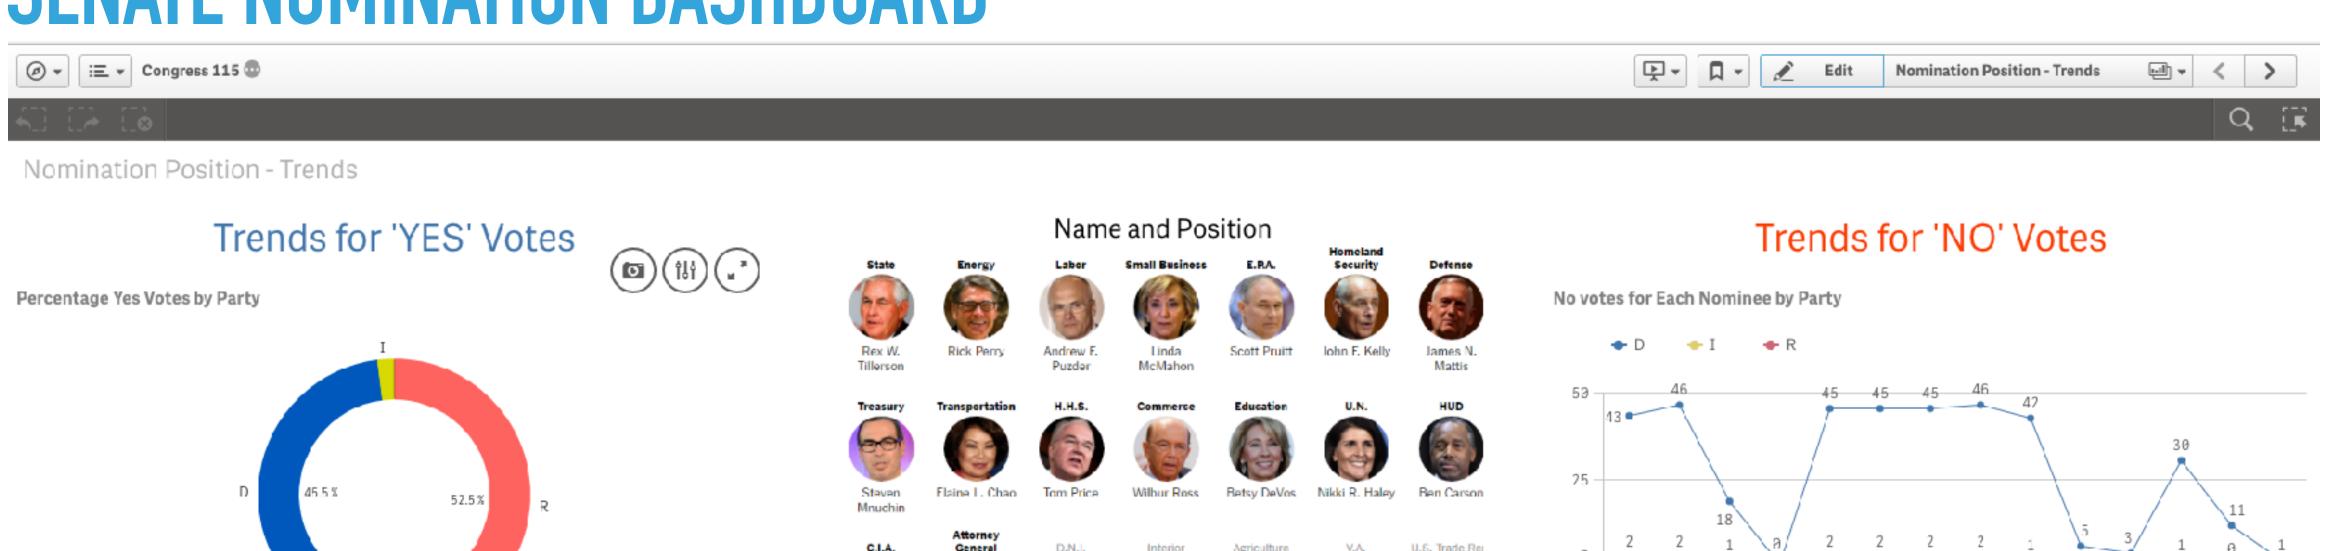

## RASHMI P DESHPANDE

# SAMPLE WORK - QLIK SENSE

## SIMSBURY: HOUSING AND REAL ESTATE



## SIMSBURY: EDUCATION INDICATORS



## SIMSBURY: POPULATION DISTRIBUTION



## SENATE NOMINATION DASHBOARD



## Senators Voting 'Yes'

| Senator            | Q | Party | Q, | State | Q, | Yes Votes |
|--------------------|---|-------|----|-------|----|-----------|
| Al Franken         |   | D     |    | MN    |    | 0         |
| Amy Klobuchar      |   | D     |    | MN    |    | 0         |
| Angus King         |   | I     |    | ME    |    | 9         |
| Ben Sasse          |   | R     |    | NF    |    | 9         |
| Benjamin L. Cardin |   | D     |    | MD    |    | 0         |
| Bernard Sanders    |   | I     |    | VT    |    | θ         |
| Bill Cassidy       |   | R     |    | LA    |    | 0         |
| Eill Nelson        |   | D     |    | FL    |    | 0         |
| Bob Casey          |   | D     |    | PA    |    | 0         |
| Bob Corker         |   | R     |    | TN    |    | 9