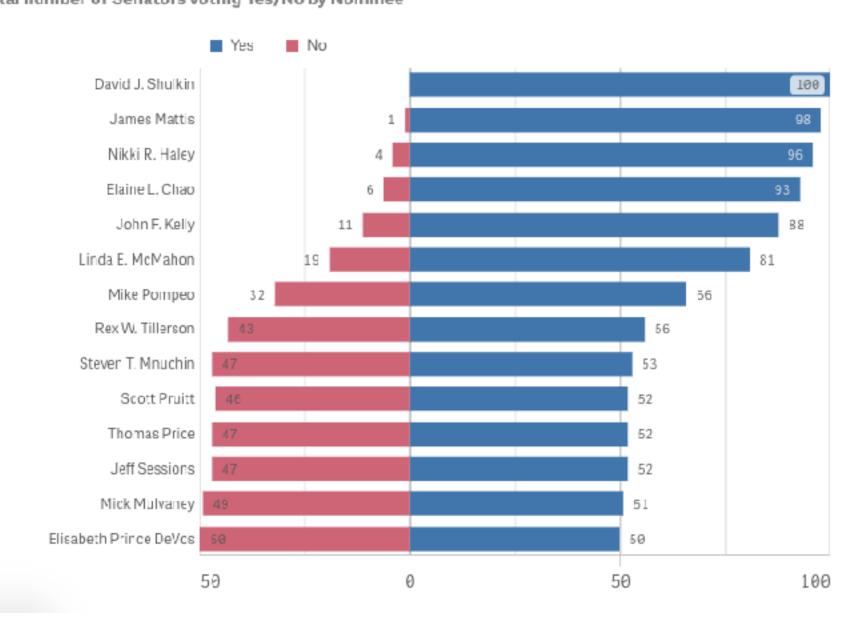

|  |  |
| Nikki R. Haley         | Yes       | Yes                          | Yes        | Yes       | Yes                   | No              | Yes          | Yes         | Yes       |  |  |
| Mike Pompeo            | No        | Yes                          | Yes        | Yes       | No                    | No              | Yes          | No          | No        |  |  |
| John F. Kelly          | Yes       | Yes                          | Yes        | Yes       | Yes                   | Yes             | Yes          | Yes         | Yes       |  |  |
| James Mattis           | Yes       | Yes                          | Yes        | Yes       | Yes                   | Yes             | Yes          | Yes         | Yes       |  |  |

## Total number of Senators voting Yes/No by Nominee



## **VOTE BY SENATOR**



## PIMA INDIAN DIABETES DATASET - DASHBOARD



## DIABETES AND KEY HEALTH INDICATORS



## RASHMI P DESHPANDE

# SAMPLE WORK - QLIK VIEW

# INTRODUCTION



## **VOTE BY NOMINATION**



## SENATE DASHBOARD



## SENATOR POSITION