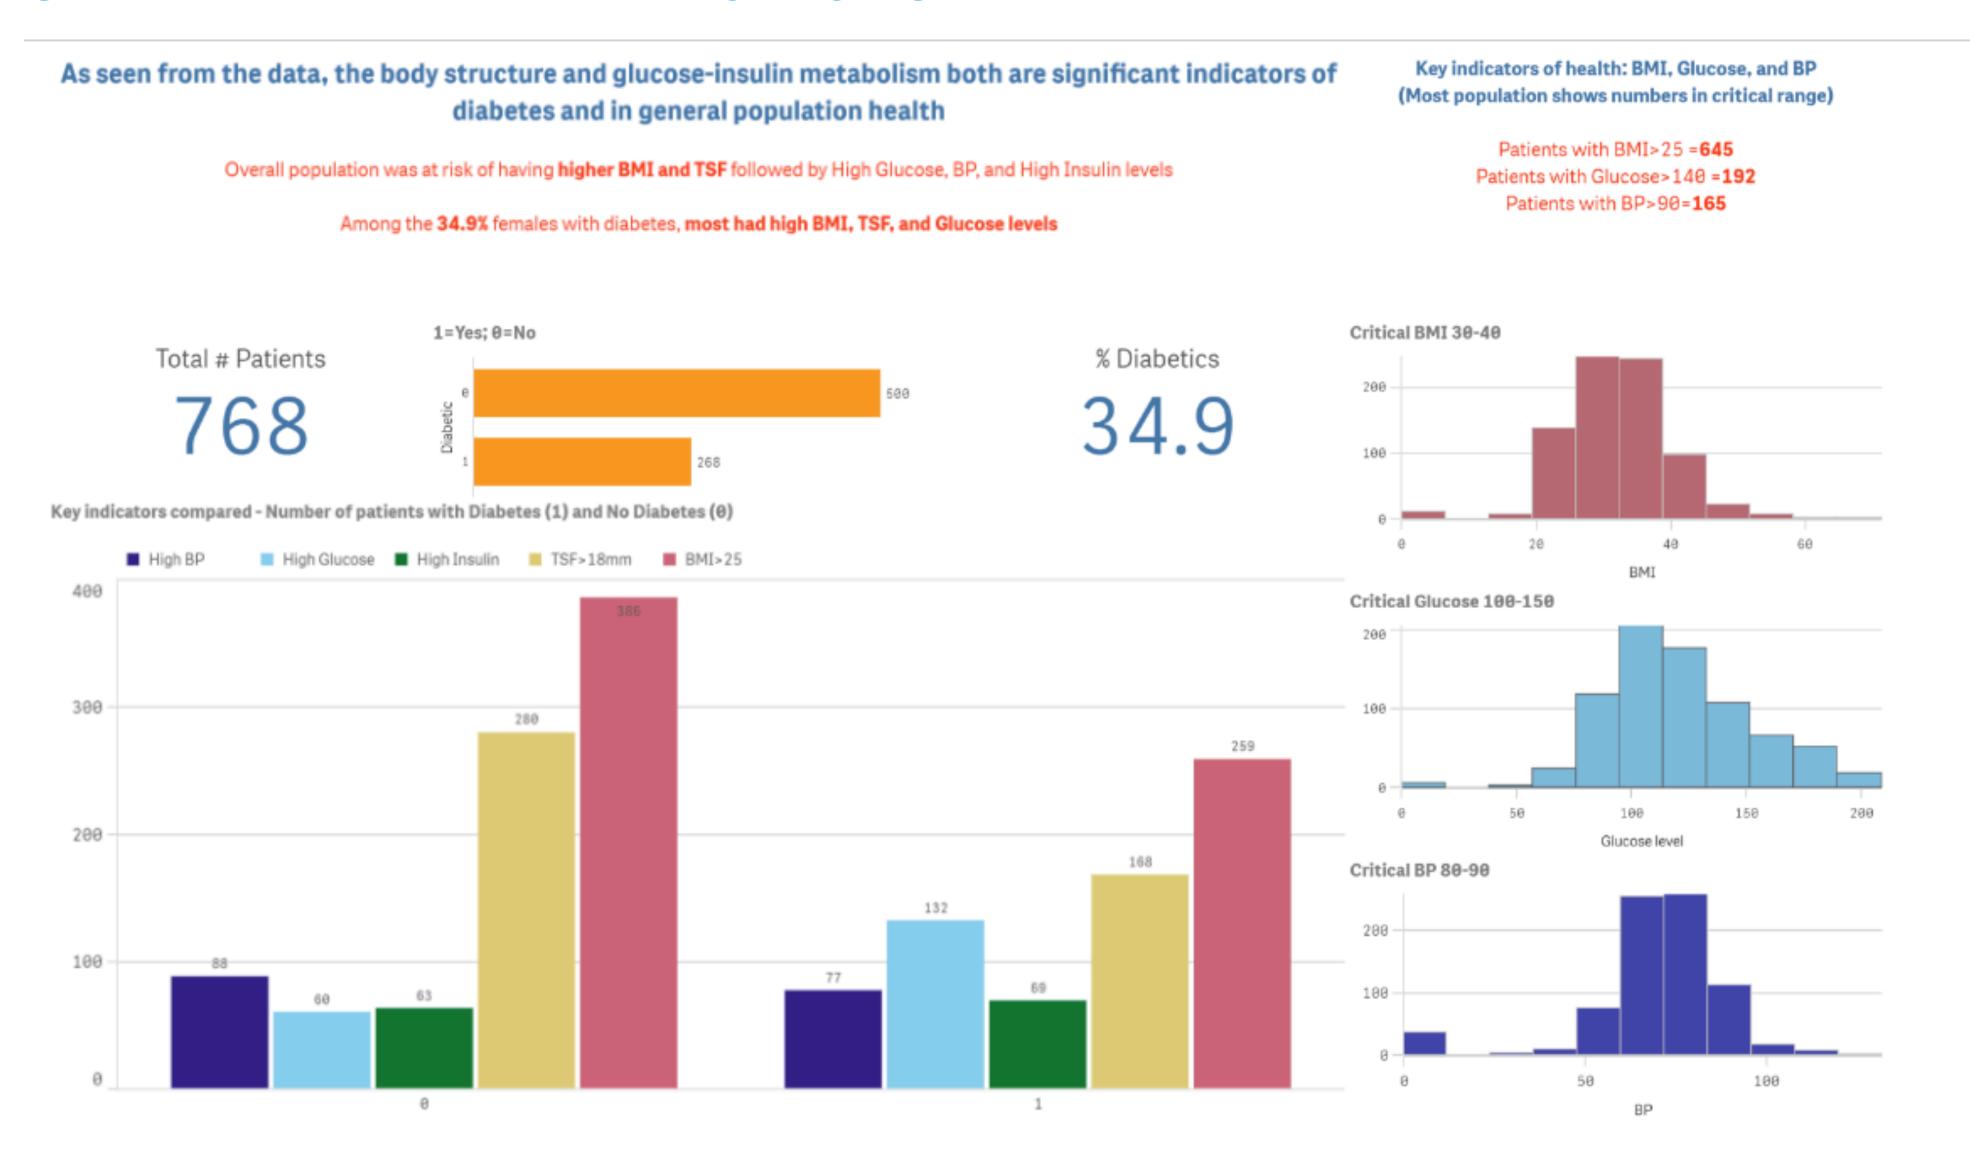

| No              | Yes          | Yes         | Yes       |  |  |
| Mike Pompeo            | No        | Yes                          | Yes        | Yes       | No                    | No              | Yes          | No          | No        |  |  |
| John F. Kelly          | Yes       | Yes                          | Yes        | Yes       | Yes                   | Yes             | Yes          | Yes         | Yes       |  |  |
| James Mattis           | Yes       | Yes                          | Yes        | Yes       | Yes                   | Yes             | Yes          | Yes         | Yes       |  |  |

## Total number of Senators voting Yes/No by Nominee



## **VOTE BY SENATOR**



## PIMA INDIAN DIABETES DATASET - DASHBOARD



## DIABETES AND KEY HEALTH INDICATORS



## RASHMI P DESHPANDE

# SAMPLE WORK - QLIK VIEW

# INTRODUCTION



## **VOTE BY NOMINATION**



## SENATE DASHBOARD



## SENATOR POSITION