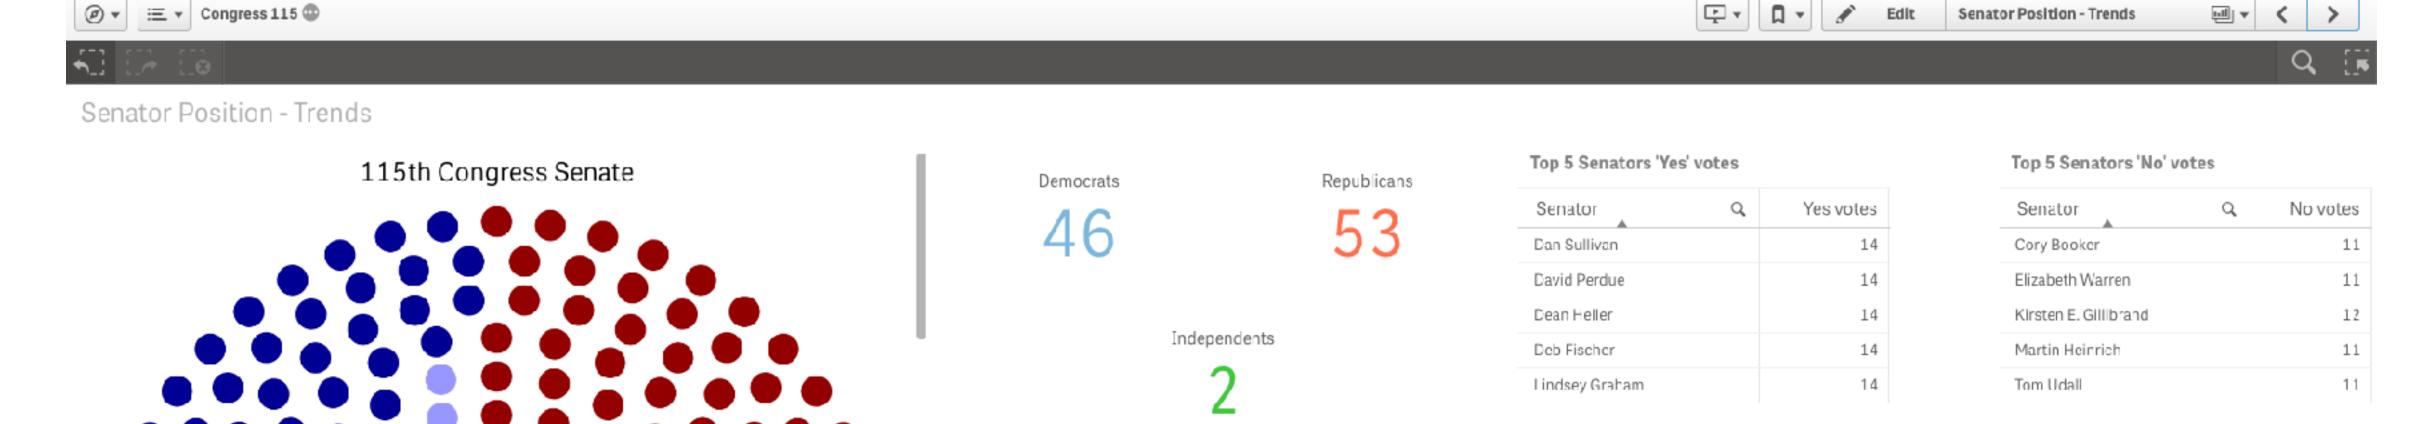

--|---|----------|
| Al Franken         |   | D     |    | MN    |   | 0        |
| Amy Klobuchar      |   | D     |    | MN    |   | Θ        |
| Angus King         |   | I     |    | ME    |   | 0        |
| Ben Sasse          |   | R     |    | NF    |   | 0        |
| Benjamin L. Cardin |   | D     |    | MD    |   | 0        |
| Bernard Sanders    |   | I     |    | VT    |   | Θ        |
| Bill Cassidy       |   | R     |    | LA    |   | 0        |
| Bill Nelson        |   | D     |    | FL    |   | 0        |
| Bob Casey          |   | D     |    | PA    |   | 0        |
| Bob Corker         |   | R     |    | TN    |   | 0        |
| Brian Schatz       |   | D     |    | HI    |   | 0        |
|                    |   |       |    |       |   |          |

# SENATE VOTE ANALYSIS



#### Senator vote by Nominee

| Name ▼                 | Senator ▼ | Senator ▼ Votes with Party ▼ |            |           |                       |                 |              |             |           |  |  |
|------------------------|-----------|------------------------------|------------|-----------|-----------------------|-----------------|--------------|-------------|-----------|--|--|
| Al Franken             |           | Amy Klobuchar                | Angus Kirg | Ben Sasse | Benjamin L.<br>Cardin | Bernard Sanders | Bill Cassidy | Bill Nelson | Bob Casey |  |  |
|                        | 100.0     | 97.22                        | 86.11      | 97.18     | 100.0                 | 92.75           | 100.0        | 98.61       | 98.61     |  |  |
| Scott Pruitt           | No