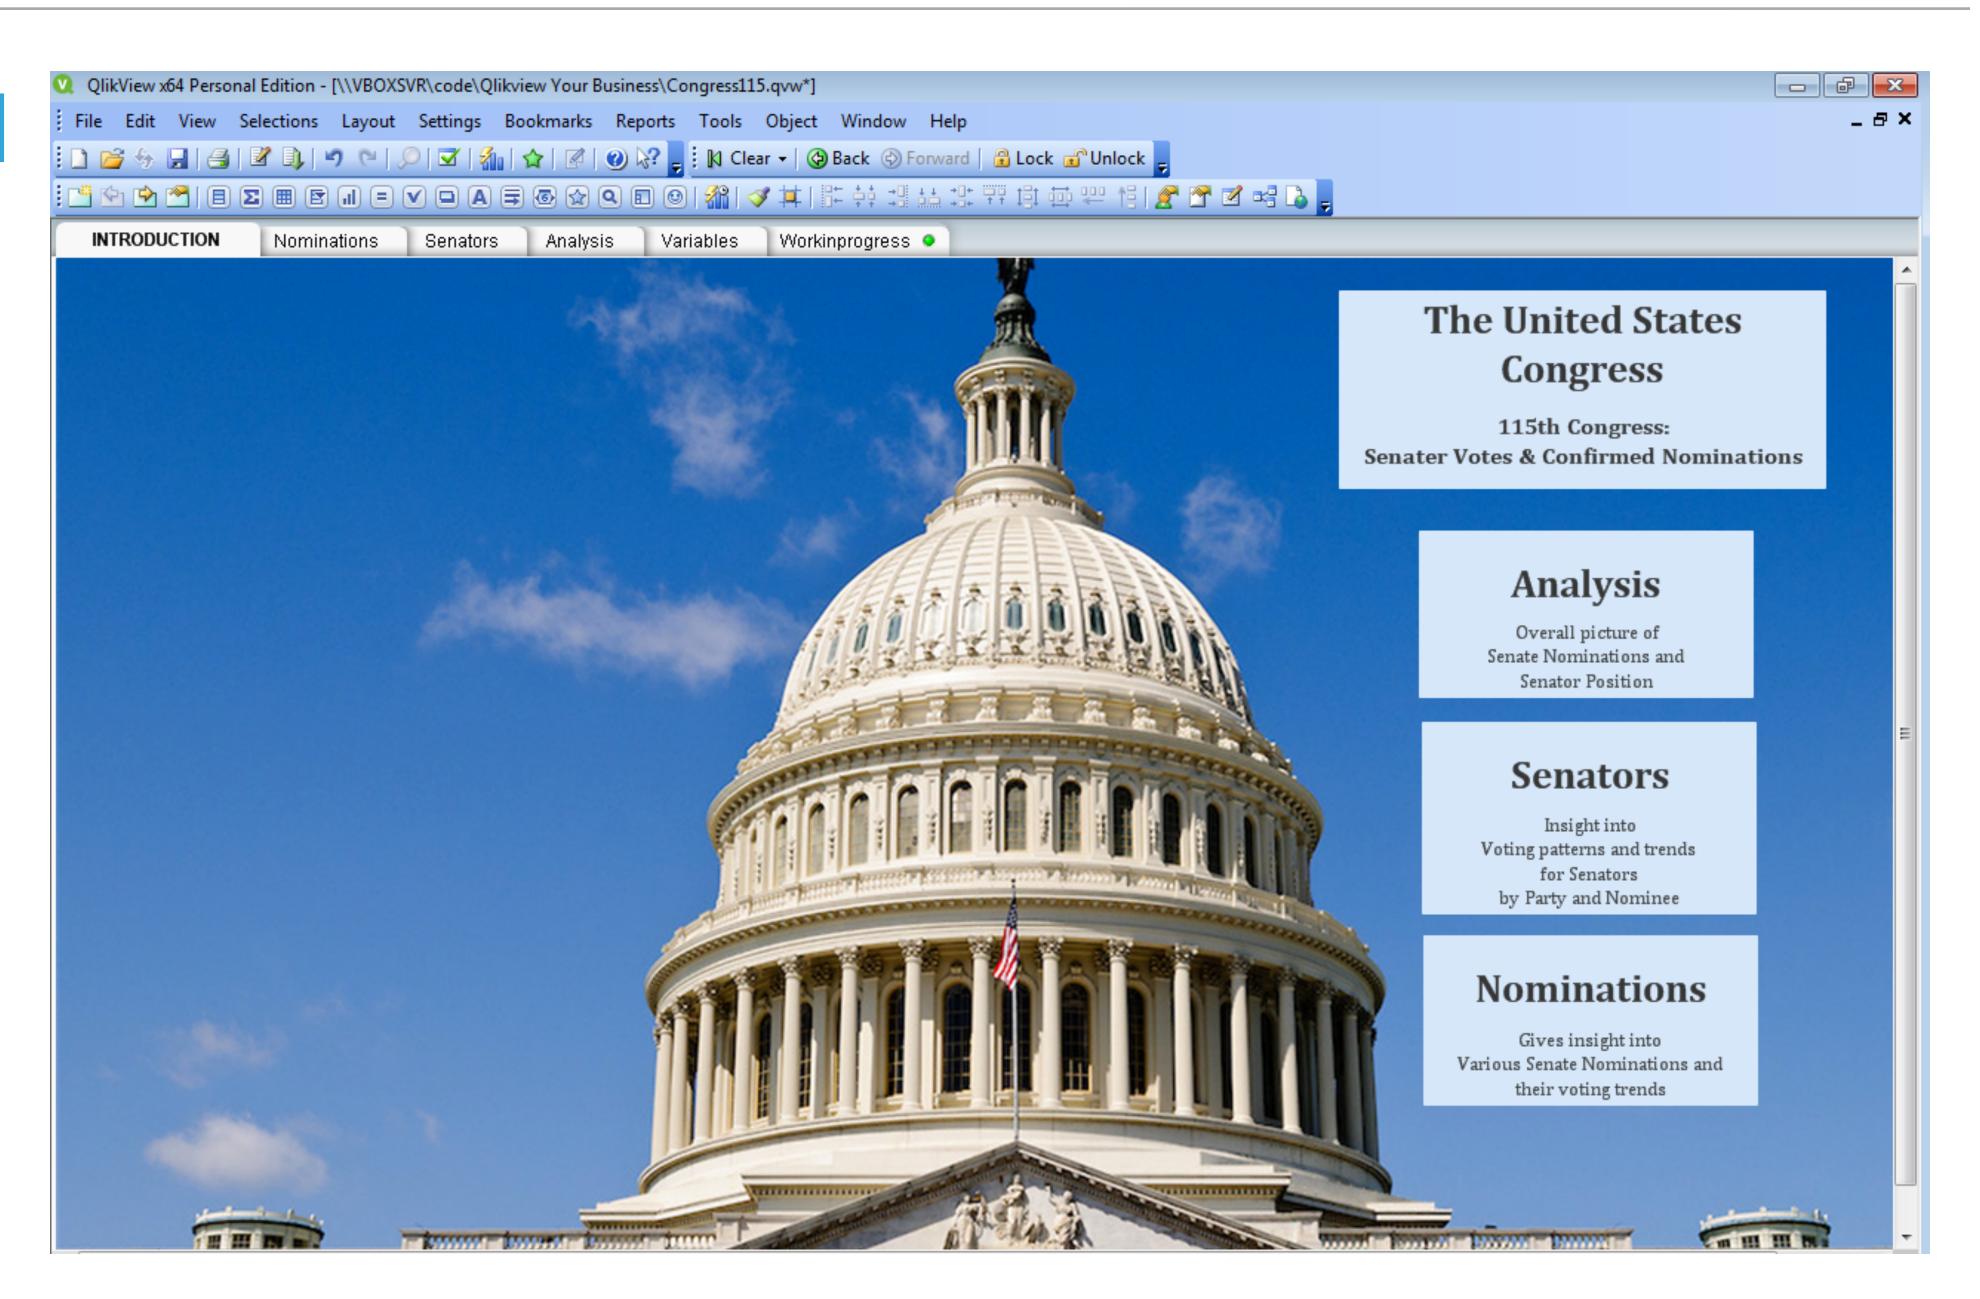

|  |  |
| Mike Pompeo            | No        | Yes                          | Yes        | Yes       | No                    | No              | Yes          | No          | No        |  |  |
| John F. Kelly          | Yes       | Yes                          | Yes        | Yes       | Yes                   | Yes             | Yes          | Yes         | Yes       |  |  |
| James Mattis           | Yes       | Yes                          | Yes        | Yes       | Yes                   | Yes             | Yes          | Yes         | Yes       |  |  |

## Total number of Senators voting Yes/No by Nominee



## **VOTE BY SENATOR**



## PIMA INDIAN DIABETES DATASET - DASHBOARD



## DIABETES AND KEY HEALTH INDICATORS



## RASHMI P DESHPANDE

# SAMPLE WORK - QLIK VIEW

# INTRODUCTION



## **VOTE BY NOMINATION**



## SENATE DASHBOARD



## SENATOR POSITION