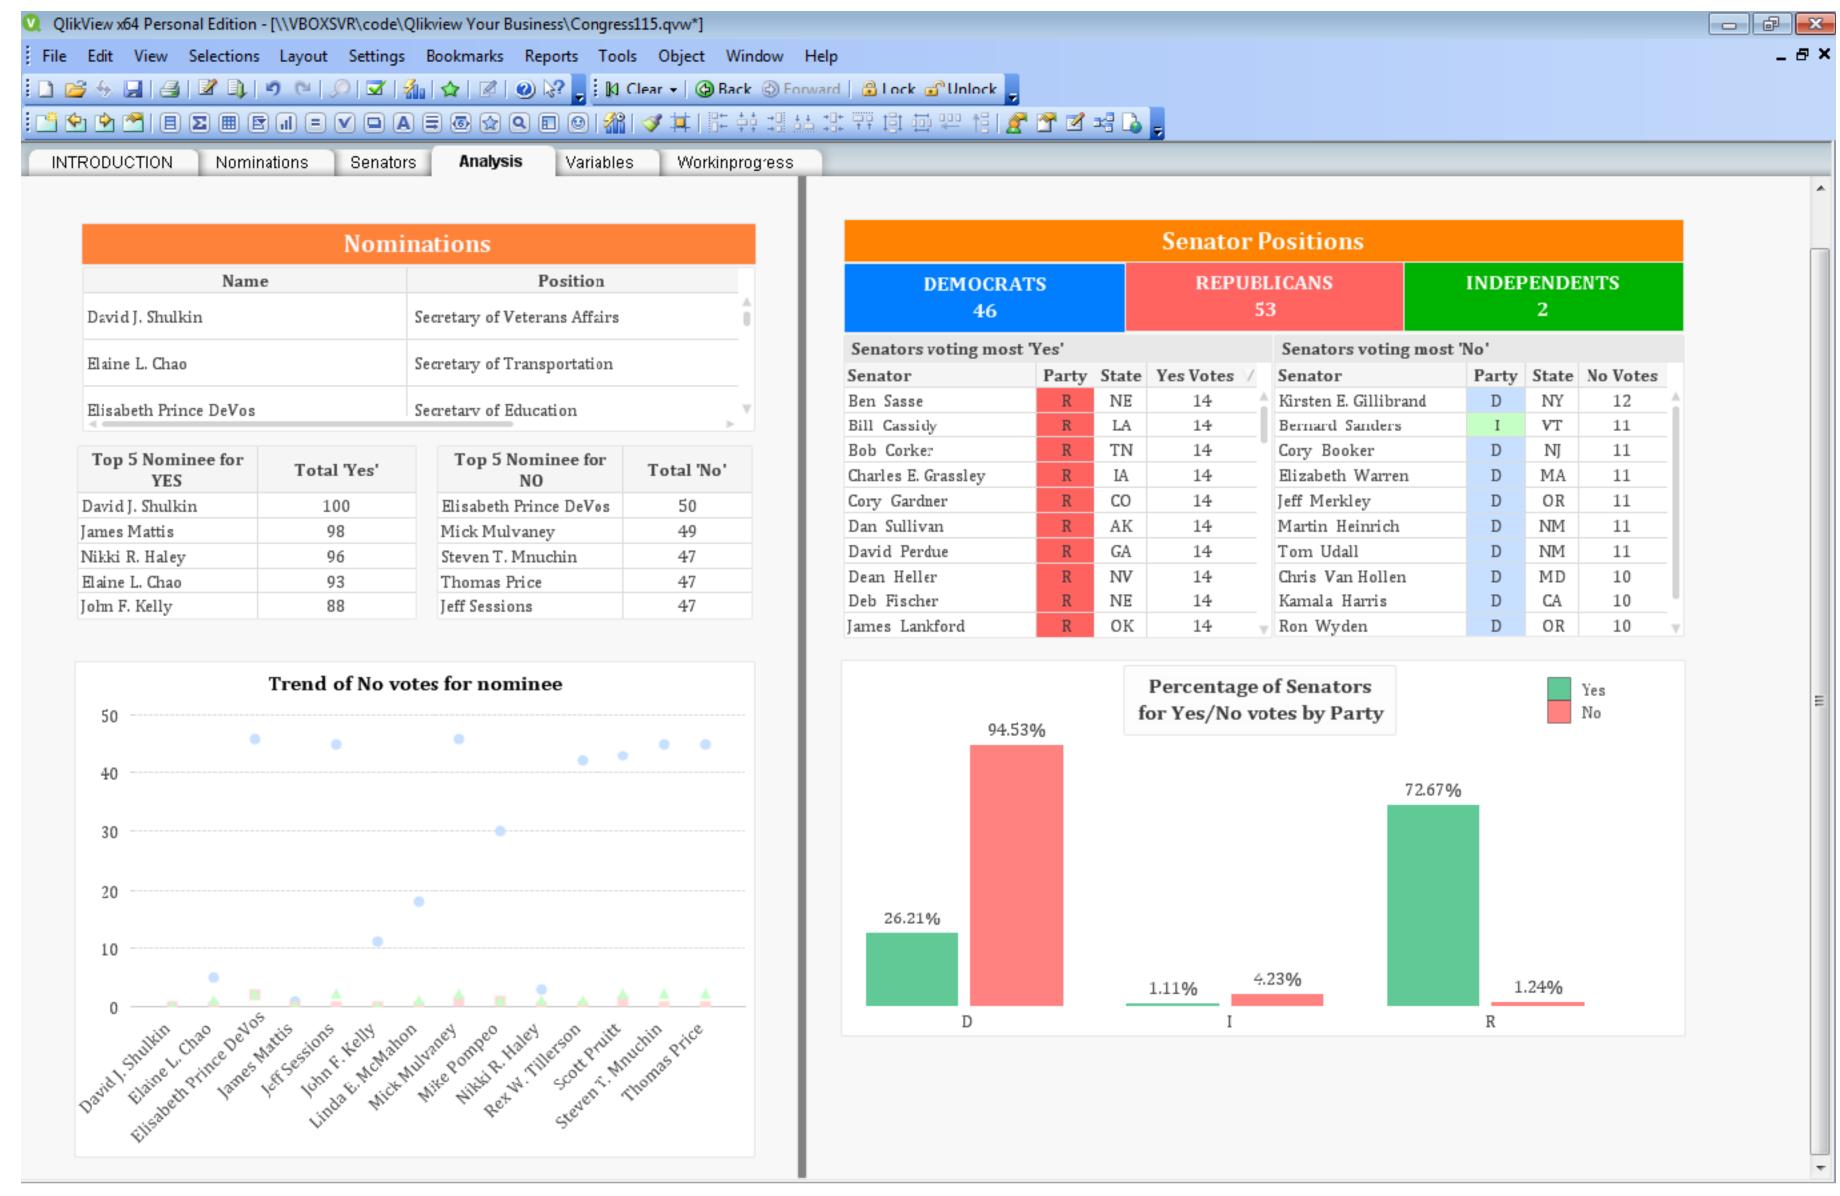

s                          | Yes        | Yes       | No                    | No              | Yes          | No          | No        |  |  |
| John F. Kelly          | Yes       | Yes                          | Yes        | Yes       | Yes                   | Yes             | Yes          | Yes         | Yes       |  |  |
| James Mattis           | Yes       | Yes                          | Yes        | Yes       | Yes                   | Yes             | Yes          | Yes         | Yes       |  |  |

## Total number of Senators voting Yes/No by Nominee



## **VOTE BY SENATOR**



## PIMA INDIAN DIABETES DATASET - DASHBOARD



## DIABETES AND KEY HEALTH INDICATORS



## RASHMI P DESHPANDE

# SAMPLE WORK - QLIK VIEW

# INTRODUCTION



## **VOTE BY NOMINATION**



## SENATE DASHBOARD



## SENATOR POSITION