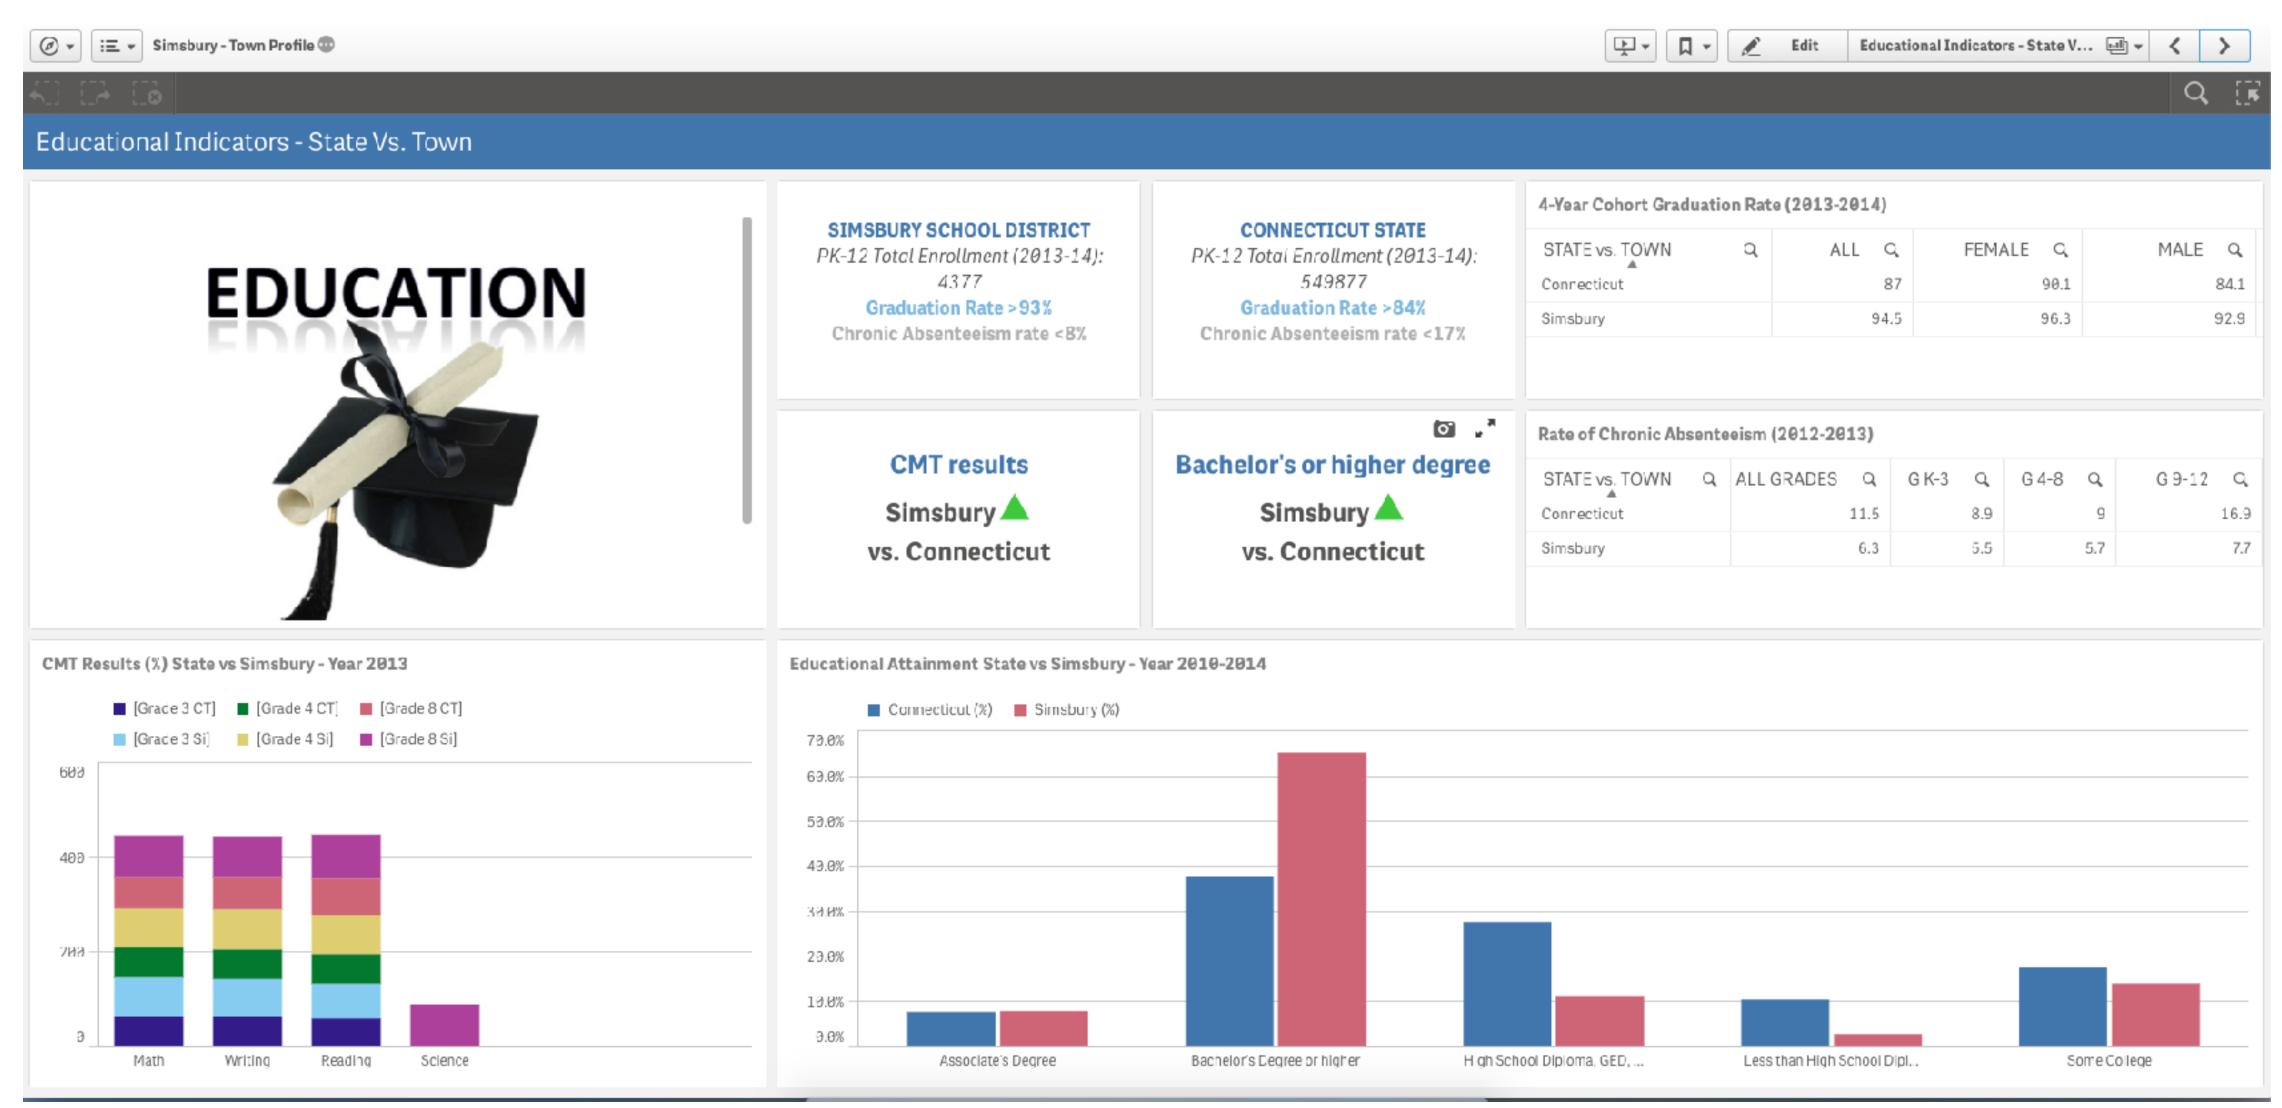

## RASHMI P DESHPANDE

# SAMPLE WORK - QLIK SENSE

## SIMSBURY: HOUSING AND REAL ESTATE



## SIMSBURY: EDUCATION INDICATORS



## SIMSBURY: POPULATION DISTRIBUTION



## SENATE NOMINATION DASHBOARD



## Senators Voting 'Yes'

| Senator            | Q | Party | Q, | State | Q, | Yes Votes |
|--------------------|---|-------|----|-------|----|-----------|
| Al Franken         |   | D     |    | MN    |    | 0         |
| Amy Klobuchar      |   | D     |    | MN    |    | 0         |
| Angus King         |   | I     |    | ME    |    | 9         |
| Ben Sasse          |   | R     |    | NF    |    | 9         |
| Benjamin L. Cardin |   | D     |    | MD    |    | 0         |
| Bernard Sanders    |   | I     |    | VT    |    | θ         |
| Bill Cassidy       |   | R     |    | LA    |    | 0         |
| Eill Nelson        |   | D     |    | FL    |    | 0         |
| Bob Casey          |   | D     |    | PA    |