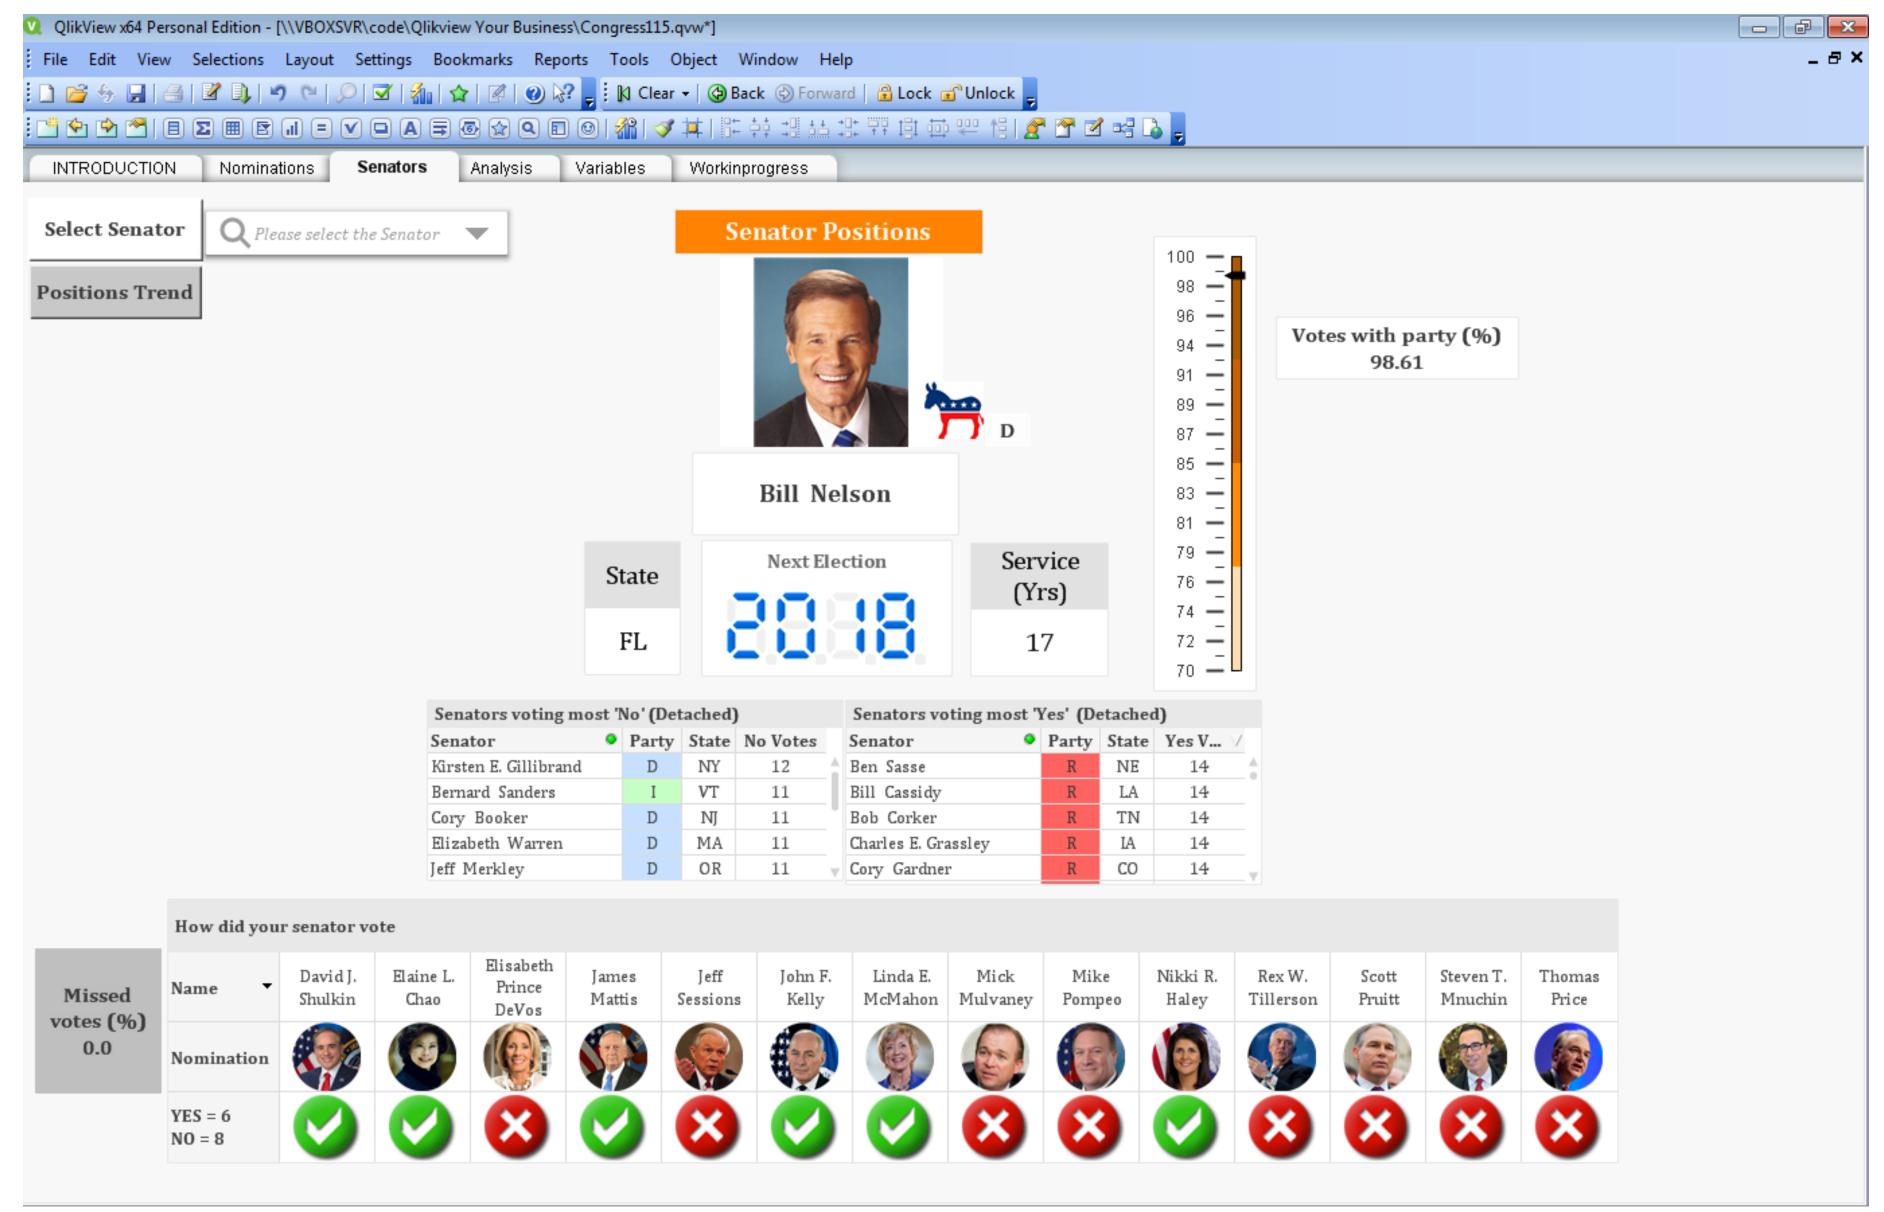

| Yes        | Yes       | No                    | No              | Yes          | No          | No        |  |  |
| John F. Kelly          | Yes       | Yes                          | Yes        | Yes       | Yes                   | Yes             | Yes          | Yes         | Yes       |  |  |
| James Mattis           | Yes       | Yes                          | Yes        | Yes       | Yes                   | Yes             | Yes          | Yes         | Yes       |  |  |

## Total number of Senators voting Yes/No by Nominee



## **VOTE BY SENATOR**



## PIMA INDIAN DIABETES DATASET - DASHBOARD



## DIABETES AND KEY HEALTH INDICATORS



## RASHMI P DESHPANDE

# SAMPLE WORK - QLIK VIEW

# INTRODUCTION



## **VOTE BY NOMINATION**



## SENATE DASHBOARD



## SENATOR POSITION