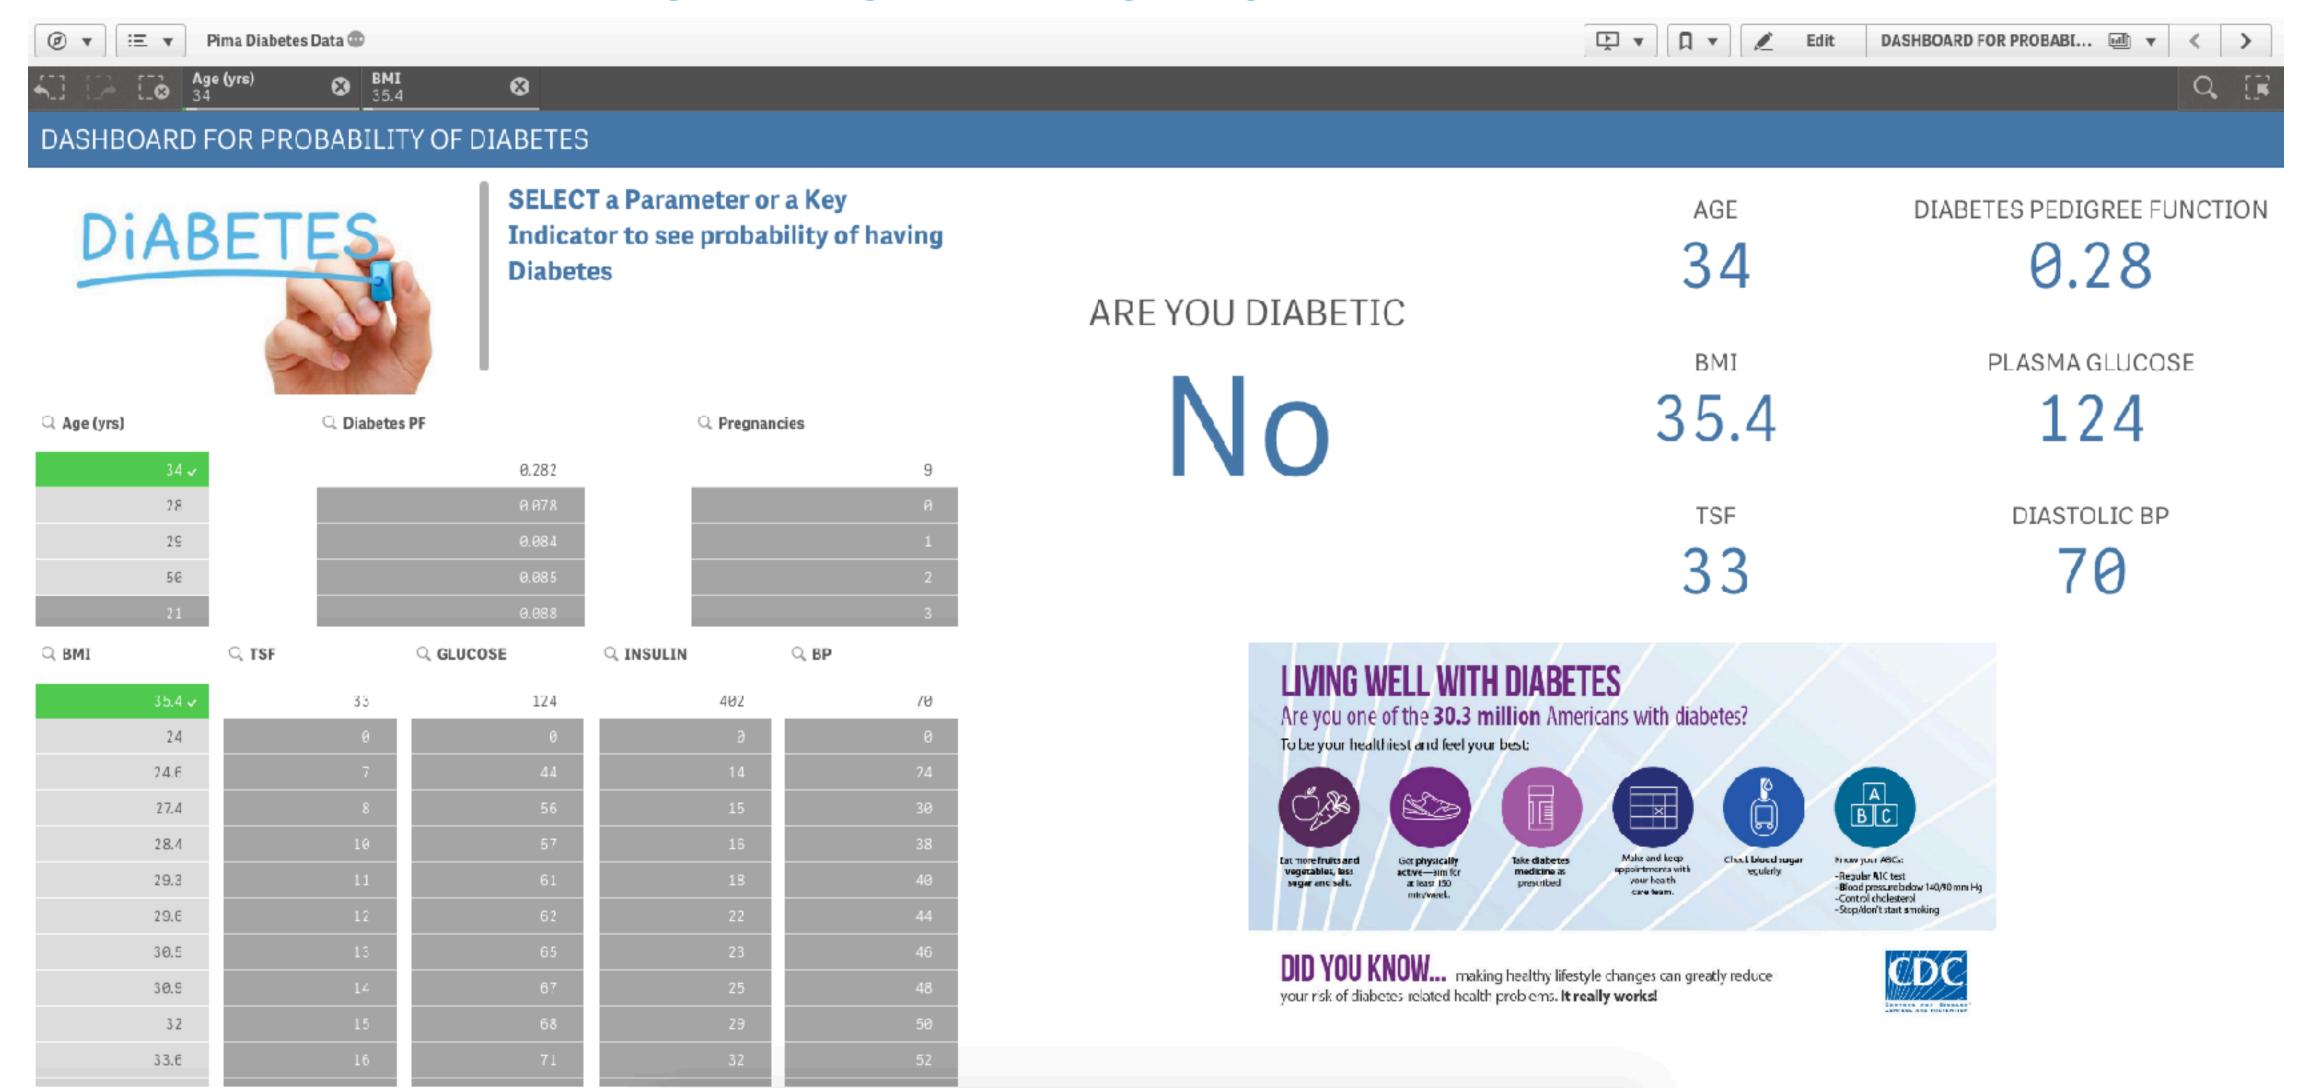

| Yes        | Yes       | Yes                   | No              | Yes          | Yes         | Yes       |  |  |
| Mike Pompeo            | No        | Yes                          | Yes        | Yes       | No                    | No              | Yes          | No          | No        |  |  |
| John F. Kelly          | Yes       | Yes                          | Yes        | Yes       | Yes                   | Yes             | Yes          | Yes         | Yes       |  |  |
| James Mattis           | Yes       | Yes                          | Yes        | Yes       | Yes                   | Yes             | Yes          | Yes         | Yes       |  |  |

## Total number of Senators voting Yes/No by Nominee



## **VOTE BY SENATOR**



## PIMA INDIAN DIABETES DATASET - DASHBOARD



## DIABETES AND KEY HEALTH INDICATORS



## RASHMI P DESHPANDE

# SAMPLE WORK - QLIK VIEW

# INTRODUCTION



## **VOTE BY NOMINATION**



## SENATE DASHBOARD



## SENATOR POSITION