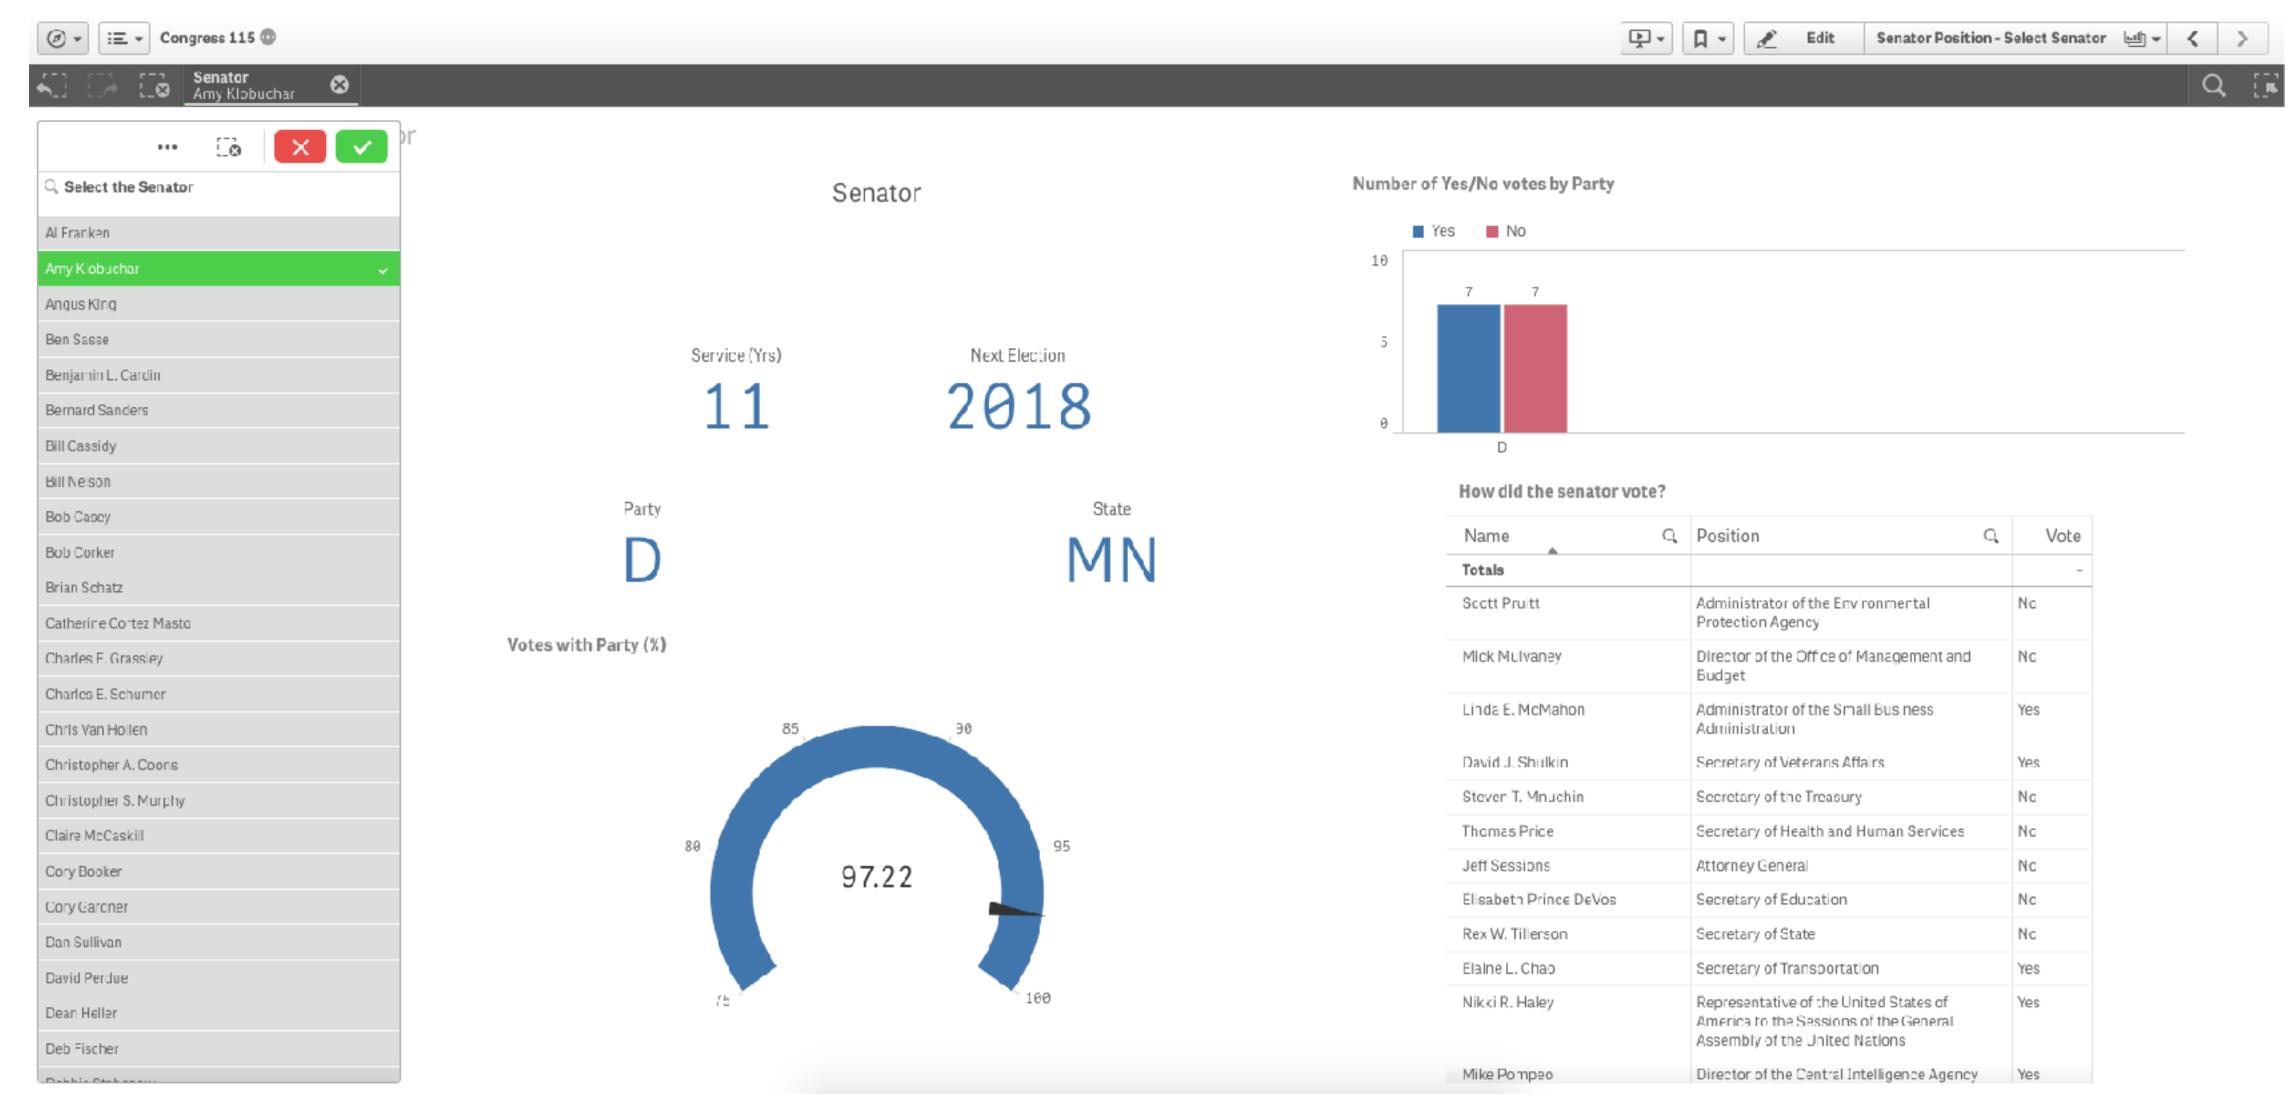

| Yes       | Yes                          | Yes        | Yes       | Yes                   | No              | Yes          | Yes         | Yes       |  |  |
| Mike Pompeo            | No        | Yes                          | Yes        | Yes       | No                    | No              | Yes          | No          | No        |  |  |
| John F. Kelly          | Yes       | Yes                          | Yes        | Yes       | Yes                   | Yes             | Yes          | Yes         | Yes       |  |  |
| James Mattis           | Yes       | Yes                          | Yes        | Yes       | Yes                   | Yes             | Yes          | Yes         | Yes       |  |  |

## Total number of Senators voting Yes/No by Nominee



## **VOTE BY SENATOR**



## PIMA INDIAN DIABETES DATASET - DASHBOARD



## DIABETES AND KEY HEALTH INDICATORS



## RASHMI P DESHPANDE

# SAMPLE WORK - QLIK VIEW

# INTRODUCTION



## **VOTE BY NOMINATION**



## SENATE DASHBOARD



## SENATOR POSITION